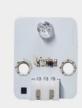

## Dongguan Uchi Electronics Co.,Ltd.

Add: Floor 4, NO.25-29, Power Station Road, Xihu, Shilong Town, Dongguan 523325, China.

P/N: HY-016(A) Name: Photosensor module

## Specification:

Name: Photosensor
Power: +3.0V -5.5V
Signal: Analog signal
Connector: XH2.54 × 3

Pin: S-Signal, V-VCC, G-Ground

Instructions for use: Connect the power supply and read the analog quantity of the signal pin to know the