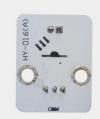

## Dongguan Uchi Electronics Co.,Ltd.

Add: Floor 4, NO.25-29, Power Station Road, Xihu, Shilong Town, Dongguan 523325, China.

P/N: HY-016(A) Name: Photosensor module

## **Description**:

The photosensitive sensor is sensitive to ambient light, generally used to detect the brightness and light intensity of the surrounding environment, and can sense the light source in a fixed direction. It is connected with the controller and can read the ambient light intensity, and can be made into a photoelectric switch.

## Specification:

Name: Photosensor
Power: +3.0V -5.5V
Signal: Analog signal
Connector: XH2.54 × 3

Pin: S-Signal, V-VCC, G-Ground

Instructions for use: Connect the power supply and read the analog quantity of the signal pin to know the